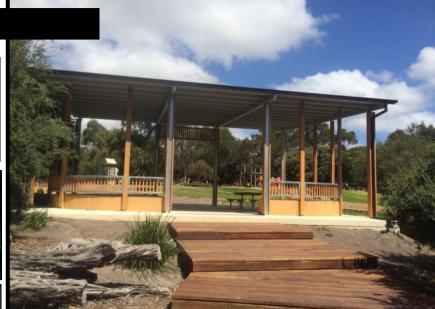

Drysdale custom shelter and boardwalk

Frankston City Council—George Pentland Reserve

GR worked on the shelter concept design in conjunction with Land Design

2x GR standard 'Caulfield" picnic setting 1800mm hardwood tops

Coloured concrete curved seats with hardwood back rests

"Frankston botanic gardens can now boast of its new infrastructure for local residents "

Coloured concrete slab and 50m of approach paths

Partnership prior to Frankston City Council going to tender for the fabrication and installation of the structure and associated works. At tender stage GR was successful in the fabrication and installation of this struc-

ture which included but not limited to;

Hard clad steel posts HDG steel roof frame

Colour bond roof

**Permits** 