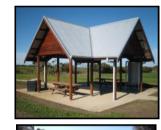

Drysdale custom shelter and boardwalk

Frankston City Council—George Pentland Reserve

GR worked on the shelter concept design in conjunction with Land Design

2x GR standard 'Caulfield" picnic setting 1800mm hardwood tops