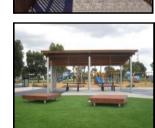

### Custom skillion roof shelter;

- Hardwood clad posts
- HDG roof frame
- Stone plinths
- Full design & construct