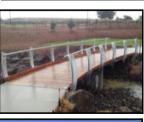

# Boardwalk;

- Treated pine driven piles
- **HDG I-Beams**
- Pine bearers & joists
  - Spotted gum decking **HWD** posts and caprail
- Steel infill panels

- 2D restroom to comply with AS1428.1
- Skillion roof
- Timber clad, steel veranda posts
- Colour bond roof with polycarbonate
- External cladding colour bond
- Internal cladding painted plywood
- Hardwood battens to cubicles
- Steel clad doors
- Stainless steel toilet ware and architectural hardware
- Full installation service including rough in and fit off of plumbing and electrical
- Approach paths