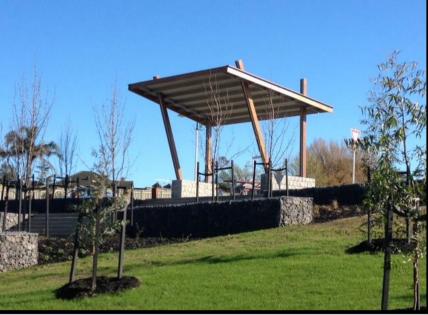

### Custom skillion roof shelter;

- Hardwood clad posts
- HDG roof frame
- Stone plinths
- Full design & construct