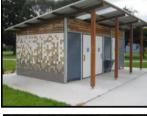

# Boardwalk;

- Treated pine driven piles
- **HDG I-Beams**
- Pine bearers & joists
  - Spotted gum decking **HWD** posts and caprail
- Steel infill panels

- 2D restroom to comply with AS1428.1
- Skillion roof
- Timber clad, steel veranda posts
- Colour bond roof with polycarbonate
- External cladding colour bond
- Internal cladding painted plywood
- Hardwood battens to cubicles
- Steel clad doors
- Stainless steel toilet ware and architectural hardware
- Full installation service including rough in and fit off of plumbing and electrical
- Approach paths