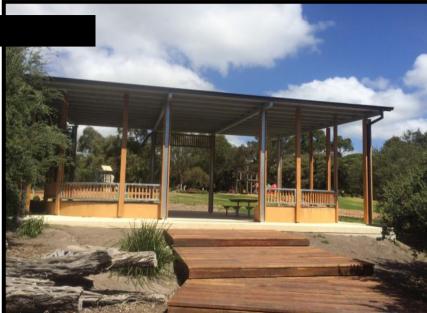

Drysdale custom shelter and boardwalk

Frankston City Council—George Pentland Reserve

GR worked on the shelter concept design in conjunction with Land Design

2x GR standard 'Caulfield" picnic setting 1800mm hardwood tops

Coloured concrete curved seats with hardwood back rests

"Frankston botanic gardens can now boast of its new infrastructure for local residents "

Coloured concrete slab and 50m of approach paths

Partnership prior to Frankston City Council going to tender for the fabrication and installation of the structure and associated works. At tender stage GR was successful in the fabrication and installation of this struc-

ture which included but not limited to;

Hard clad steel posts HDG steel roof frame

Colour bond roof

**Permits** 

### Custom skillion roof shelter;

- Hardwood clad posts
- HDG roof frame
- Stone plinths
- Full design & construct