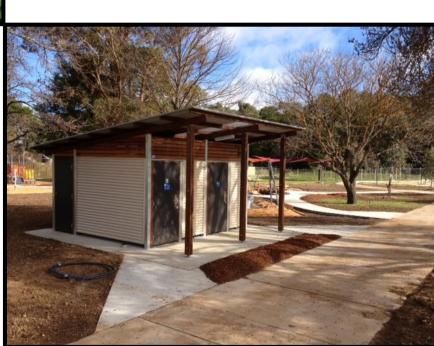

# Boardwalk;

- Treated pine driven piles
- **HDG I-Beams**
- Pine bearers & joists
  - Spotted gum decking **HWD** posts and caprail
- Steel infill panels

- 2D restroom to comply with AS1428.1
- Skillion roof
- Timber clad, steel veranda posts
- Colour bond roof with polycarbonate
- External cladding colour bond
- Internal cladding painted plywood
- Hardwood battens to cubicles
- Steel clad doors
- Stainless steel toilet ware and architectural hardware
- Full installation service including rough in and fit off of plumbing and electrical
- Approach paths