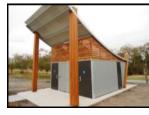

# Boardwalk;

- Treated pine driven piles
- **HDG I-Beams**
- Pine bearers & joists
  - Spotted gum decking **HWD** posts and caprail
- Steel infill panels

- 2D restroom to comply with AS1428.1
- Skillion roof
- Timber clad, steel veranda posts
- Colour bond roof with polycarbonate
- External cladding colour bond
- Internal cladding painted plywood
- Hardwood battens to cubicles
- Steel clad doors
- Stainless steel toilet ware and architectural hardware
- Full installation service including rough in and fit off of plumbing and electrical
- Approach paths