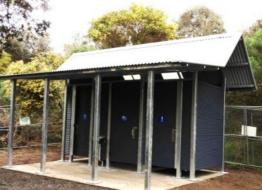

#### Parks Victoria - 1D2C Restroom Cape Liptrap Coastal Park, Bear Gully.

# This restroom was delivered fully assembled to reduce on site works saving time and money!!!

- Decommission & demolish old restroom
- Install Pureablue 10,000 litre holding tank
- Install prefabricated & assembled restroom
- Rough in & fit off plumbing