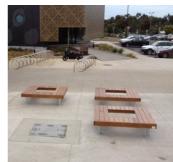

## Geelong City Council - Leisurelink Furniture.

These three 1500mm x 1500mm tree surround consisted of:

- Hardwood timber members
- Bolt down configuration
- Fully assembled
- HDG Frame

These come in a large range of sizes and materials.