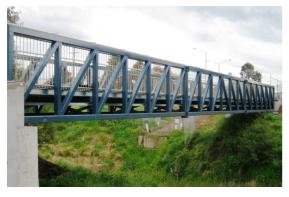

#### Geelong City Council - 30m x 3m Steel Truss Footbridge - Waurn Ponds.

- HDG trusses
- Two pac paint over HDG steel
- Welded vertical bars to bridge code
- Cycle rail
- HDG bearers & joists
- Composite decking
  - Screw piles & mass concrete abutments
- Approach paths
- Crane hire & Lift
- Traffic Management