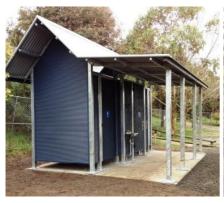

### Mitchell Shire - 2D Fully Compliant Restroom - Lions Park, Seymour.

Design & construct project at its best!

- Cyprus pine veranda posts
- Pine walls & roof framing
- Custom orb roofing
- Custom orb wall cladding
- Stainless steel toiletware
- Stainless steel hardware
- Concrete slab past the drip line
- Plumber rough in & fit off
- Electrical rough in & fit off