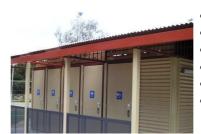

## 1D Restroom Upper Yarra Community House

Another example of GRDC's flexibility with community restroom design! This restroom consists of:

- HDG steel posts
- Sewer & water rough-in to edge of slab
- Precut, pre drilled Zincalume roofing
- Zincalume internal & external cladding
- Treated pine wall framing
- Factory stained pine roof framing
- Anti-vandal galvanized fixings & brackets
- All architectural hardware
  - Stainless steel toiletware (pans, cisterns, basin & tap)