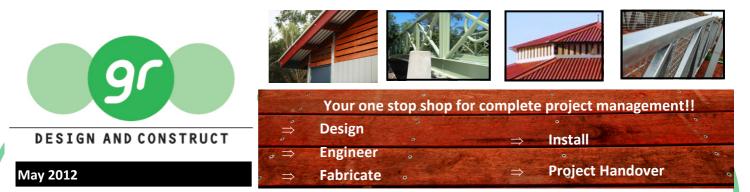

#### 1D4C Restroom - Atkinson Park, Kerang

GRDC won the contract to build a restroom facility for Gannawarra Shire at one of their high profile parks. The restroom also had to provide some shelter for the locals and tourists alike. The materials used were:

- Stainless steel toiletware
- Treated pine wall framing
- HDG steel posts & roof trusses
- Colorbond custom orb roofing
- Delivery to site
- Sewer & water rough-in to edge of slab