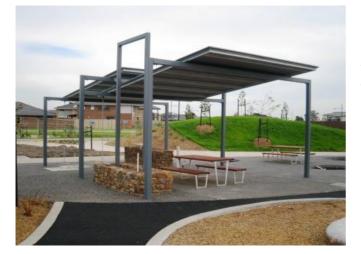

10m x 6m Skillion Shelter - Somerfield Estate Stage 1

Bayport came to GRDC for the drafting, fabrication & installation of this custom shelter. GR worked alongside Bayport Group who were the principal contractor on-site. This structure consists of:

- HDG steel posts & roof frames
- Powdercoat to all steel members
- Chain & gutter
- Colorbond roofing
- Full workshop drawings
- All onsite labour & tools
- Crane placement