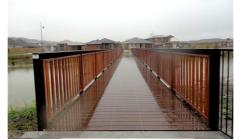

### 52m Footbridge - Renaissance Rise, Mernda

GRDC worked closely with Land Design Partnership & Angus Ramsay from RCL Group to design & construct this 3 span 52m long x 2.5m clear width pedestrian bridge. This footbridge consists of:

- HDG painted steel cross heads, beams, posts & top rail
- Mod wood decking
- Hardwood & pine infill panels
- All prefab and onsite labour
- All correspondence with Melbourne Water
- Crane placement
- Insitu concrete piers
- All OH&S
- Soil report