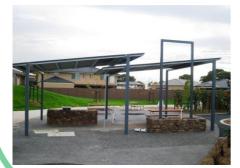

10m x 6m Skillion Shelter - Somerfield Estate Stage 1

Bayport came to GRDC for the drafting, fabrication & installation of this custom shelter. GR worked alongside Bayport Group who were the principal contractor on-site. This structure consists of:

- HDG steel posts & roof frames
- Powdercoat to all steel members
- Chain & gutter
- Colorbond roofing
- Full workshop drawings
- All onsite labour & tools
- Crane placement