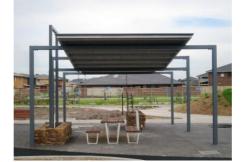

10m x 6m Skillion Shelter - Somerfield Estate Stage 1

Bayport came to GRDC for the drafting, fabrication & installation of this custom shelter. GR worked alongside Bayport Group who were the principal contractor on-site. This structure consists of:

- HDG steel posts & roof frames
- Powdercoat to all steel members
- Chain & gutter
- Colorbond roofing
- Full workshop drawings
- All onsite labour & tools
- Crane placement