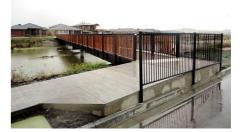

### 52m Footbridge - Renaissance Rise, Mernda

GRDC worked closely with Land Design Partnership & Angus Ramsay from RCL Group to design & construct this 3 span 52m long x 2.5m clear width pedestrian bridge. This footbridge consists of:

- HDG painted steel cross heads, beams, posts & top rail
- Mod wood decking
- Hardwood & pine infill panels
- All prefab and onsite labour
- All correspondence with Melbourne Water
- Crane placement
- Insitu concrete piers
- All OH&S
- Soil report