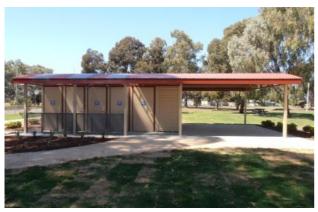

#### 1D4C Restroom - Atkinson Park, Kerang

GRDC won the contract to build a restroom facility for Gannawarra Shire at one of their high profile parks. The restroom also had to provide some shelter for the locals and tourists alike. The materials used were:

- Stainless steel toiletware
- Treated pine wall framing
- HDG steel posts & roof trusses
- Colorbond custom orb roofing
- Delivery to site
- Sewer & water rough-in to edge of slab