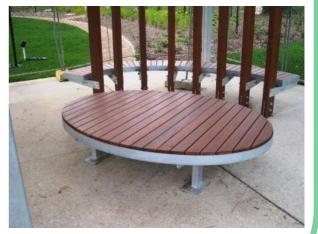

## Four Oval Seats Sandhurst Estate- Super Gardens

GRDC can work with clients to come up with a range of custom designs for street furniture.

The four oval seats consists of:

- Shop drawings
- Prefab & onsite labour
- Hardwood slats
- Protective oil finish
- Delivery to site