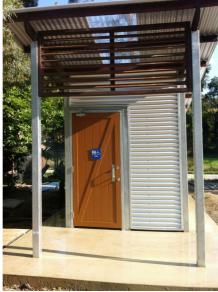

## 1D Restroom Upper Yarra Community House

Another example of GRDC's flexibility with community restroom design! This restroom consists of:

- HDG steel posts
- Sewer & water rough-in to edge of slab
- Precut, pre drilled Zincalume roofing
- Zincalume internal & external cladding
- Treated pine wall framing
- Factory stained pine roof framing
- Anti-vandal galvanized fixings & brackets
- All architectural hardware
  - Stainless steel toiletware (pans, cisterns, basin & tap)