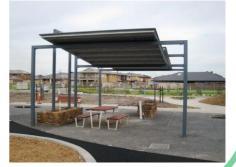

10m x 6m Skillion Shelter - Somerfield Estate Stage 1

Bayport came to GRDC for the drafting, fabrication & installation of this custom shelter. GR worked alongside Bayport Group who were the principal contractor on-site. This structure consists of:

- HDG steel posts & roof frames
- Powdercoat to all steel members
- Chain & gutter
- Colorbond roofing
- Full workshop drawings
- All onsite labour & tools
- Crane placement