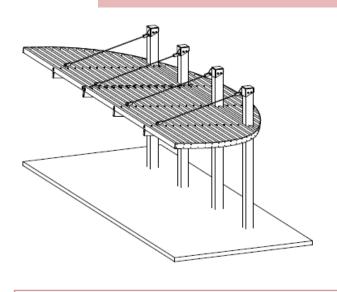

## 13m T-Shaped Viewing Deck Lakeside Pakenham

## Lake access for everyone!!

- Design & construct
- CHS screw piles
  - Spotted gum bearers
- MPG pine joists
- Spotted gum handrails
- Hardwood decking
- HDG fixings and brackets