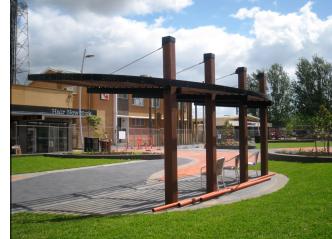

#### Two Semi-Circular Custom Arbour - Sale Mall

- 300 x 300 Hardwood posts
- Curved painted fascia
- Hardwood battens for shade
- Stainless steel cables
- HDG painted post caps
- B.A. drawings & engineering