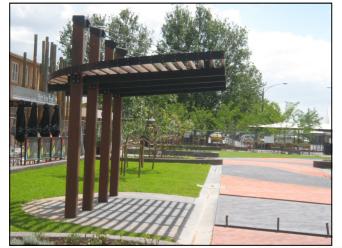

#### Two Semi-Circular Custom Arbour - Sale Mall

- 300 x 300 Hardwood posts
- Curved painted fascia
- Hardwood battens for shade
- Stainless steel cables
- HDG painted post caps
- B.A. drawings & engineering