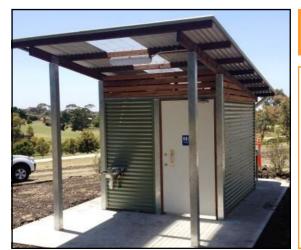

### 1D Restroom Craigieburn Golf Couse

- HDG posts
  - Pine wall frame
- Pine roof frame
- Internal/external cladding colourbond
- Stainless steel toiletware
- Rough in & fit off to septic
- Design & engineering