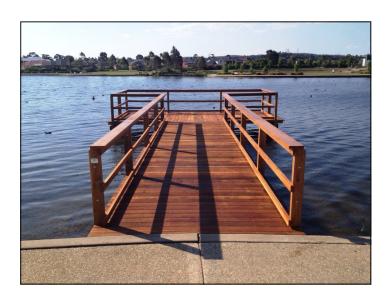

## 13m T-Shaped Viewing Deck Lakeside Pakenham

## Lake access for everyone!!

- Design & construct
- CHS screw piles
  - Spotted gum bearers
- MPG pine joists
- Spotted gum handrails
- Hardwood decking
- HDG fixings and brackets