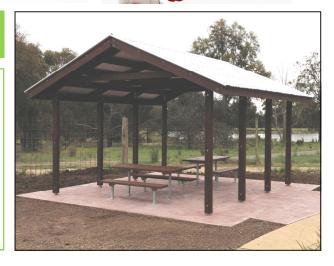

## 6m x 5.5m Gable Roof Shelter Bundoora Park

- Pine clad steel posts
- Colourbond roofing
- Factory stained pine roof members
- Installation to footings & slab
- Building permit