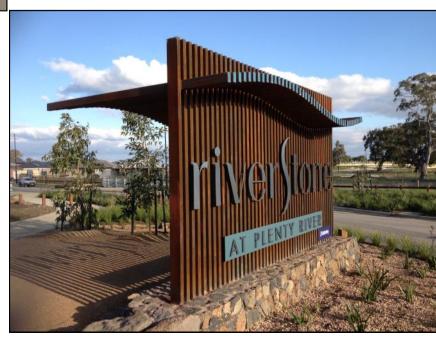

### UDL Group – Riverstone Estate Entry Sign

GR worked closely with UDL group to deliver this custom signage that was made of the following.

- Shop drawings
- HDG posts and rafters
- Bolt down support plates
- Liquid "iron instant rust" paint
- Footings
- Crane hire