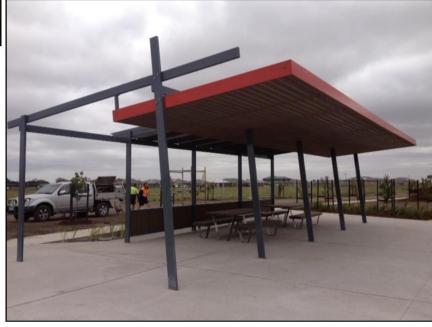

#### Geelong City Council – Eastern Park Shelters

Geelong CC required three different sized shelters dotted around the park

- Hardwood roof members
- Steel clad, hardwood posts
- Colourbond roofing iron
- BA drawings and engineering certification
- Installation to footings and slab
- Building permits