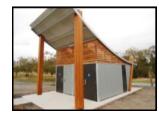

## Naturform/MDG – 2D Restroom Riverwalk Estate

GR's standard 2D restroom was called on for Riverwalk estate, this consisted of the following.

- Skillion roof design
- Painted steel posts, purlins and rafters
- External cladding painted shadow clad
- Internal cladding painted plywood
- Stainless steel toilet ware and architectural hardware to A/S 1428.1
- Hardwood ventilation screens
- BA drawings and engineering certification
- Installation to footings and slab
- Connection to services and permits