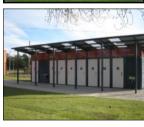

## Naturform/MDG – 2D Restroom Riverwalk Estate

GR's standard 2D restroom was called on for Riverwalk estate, this consisted of the following.

- Skillion roof design
- Painted steel posts, purlins and rafters
- External cladding painted shadow clad
- Internal cladding painted plywood
- Stainless steel toilet ware and architectural hardware to A/S 1428.1
- Hardwood ventilation screens
- BA drawings and engineering certification
- Installation to footings and slab
- Connection to services and permits