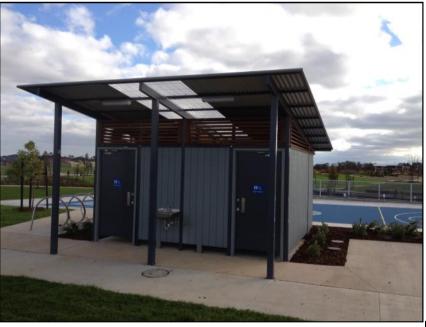

## Naturform/MDG – 2D Restroom Riverwalk Estate

GR's standard 2D restroom was called on for Riverwalk estate, this consisted of the following.

- Skillion roof design
- Painted steel posts, purlins and rafters
- External cladding painted shadow clad
- Internal cladding painted plywood
- Stainless steel toilet ware and architectural hardware to A/S 1428.1
- Hardwood ventilation screens
- BA drawings and engineering certification
- Installation to footings and slab
- Connection to services and permits