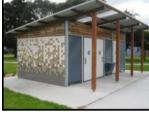

## Naturform/MDG – 2D Restroom Riverwalk Estate

GR's standard 2D restroom was called on for Riverwalk estate, this consisted of the following.

- Skillion roof design
- Painted steel posts, purlins and rafters
- External cladding painted shadow clad
- Internal cladding painted plywood
- Stainless steel toilet ware and architectural hardware to A/S 1428.1
- Hardwood ventilation screens
- BA drawings and engineering certification
- Installation to footings and slab
- Connection to services and permits

"GR for all kinds of public amenity buildings"