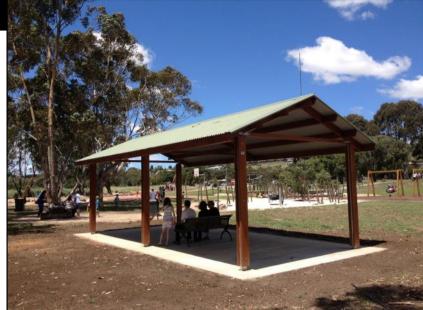

#### Geelong City Council – Eastern Park Shelters

Geelong CC required three different sized shelters dotted around the park

- Hardwood roof members
- Steel clad, hardwood posts
- Colourbond roofing iron
- BA drawings and engineering certification
- Installation to footings and slab
- Building permits