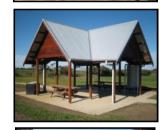

#### Geelong City Council – Eastern Park Shelters

Geelong CC required three different sized shelters dotted around the park

- Hardwood roof members
- Steel clad, hardwood posts
- Colourbond roofing iron
- BA drawings and engineering certification
- Installation to footings and slab
- Building permits