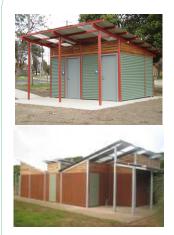

# GET YOUR 08/09 PROJECTS UNDERWAY WITH GRDC TODAY!

GR Design & Construct Restrooms are designed to suit your needs, choose from a range of roof shapes, internal and external cladding, toiletware and alternative waste systems to design your own custom restroom.

## Size

Choose from a small Single Disabled Structure to a large Toilet/Shower block encompassing both laundry and storage facilities. The size of your restroom will depend on the location and how frequently it will be used.

#### Roof Shapes

Change the look of your restroom by choosing a roof style that suits the surrounding environment and any existing structures. Choose from Skillion, Gable, Pitched or Curved Roof Shapes.