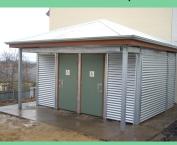

### Issue Five

# GET YOUR 08/09 PROJECTS UNDERWAY WITH GRDC TODAY!

GR Design & Construct Restrooms are designed to suit your needs, choose from a range of roof shapes, internal and external cladding, toiletware and alternative waste systems to design your own custom restroom.

## Size

Choose from a small Single Disabled Structure to a large Toilet/Shower block encompassing both laundry and storage facilities. The size of your restroom will depend on the location and how frequently it will be used.



#### Roof Shapes

Change the look of your restroom by choosing a roof style that suits the surrounding environment and any existing structures. Choose from Skillion, Gable, Pitched or Curved Roof Shapes.



Twin Disabled with Hybrid Waste System



Twin Disabled with Gable Roof

#### Internal / External Cladding

A range of Internal and External Cladding can be used including Custom / Mini Orb, Colourbond, Stained Shadowclad (Ply), Compressed Fibre Cement Sheet, Waterproof Parcels or Weatherboards.

#### Fixtures & Fittings

Dress your restroom up or down by choosing from our selection of Stainless Steel, China or Galvanised Fittings & Fixtures. We only supply toiletware and architectural hardware options that comply with current Australian Standards.

#### Waste Systems

Water tanks and alternative waste systems are ideal in remote or less developed areas. The 'Hybrid' system is the market leader in onsite EPA approved treatment and discharge units with the capacity and arrangements to handle a combination of peak and off peak usa