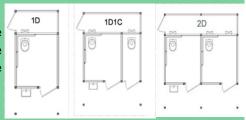

## Size

Choose from a small Single Disabled Structure to a large Toilet/Shower block encompassing both laundry and storage facilities. The size of your restroom will depend on the location and how frequently it will be used.