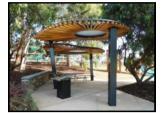

### Waterford Estate, Custom Shelter & Custom Furniture

- GR Completed shop drawings for this fantastic structure
- Supply and install steel HDG frame
- Perforated steel sheeting to awning
- Recycled hardwood battens to beams
- 16mm Marine Plywood to soffit
- Timber deck roofing
- Numerous custom hardwood furniture items
- Complete Supply, Installation and Project Management service