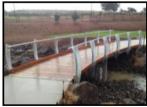

## Marion Bay Council - SA - Sturt River Pedestrian Bridge 18mx4m

- HDG painted I-Beams
- Curved Stanchions with corten steel feature
- Steel bearers and joists
- Modwood decking
- Steel infill panels
- Drafting and engineering
- HDG fixings and brackets
- Supply and Install
- Pre Fabrication and assembly at its best