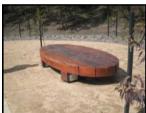

## Marion Bay Council - SA - Sturt River Pedestrian Bridge 18mx4m

- HDG painted I-Beams
- Curved Stanchions with corten steel feature
- Steel bearers and joists
- Modwood decking
- Steel infill panels
- Drafting and engineering
- HDG fixings and brackets
- Supply and Install
- Pre Fabrication and assembly at its best