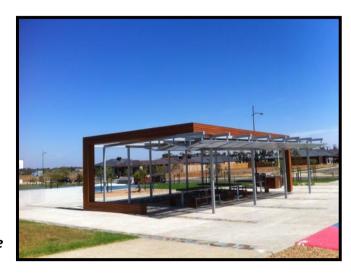

### Waterford Estate, Custom Shelter & Custom Furniture

- GR Completed shop drawings for this fantastic structure
- Supply and install steel HDG frame
- Perforated steel sheeting to awning
- Recycled hardwood battens to beams
- 16mm Marine Plywood to soffit
- Timber deck roofing
- Numerous custom hardwood furniture items
- Complete Supply, Installation and Project Management service