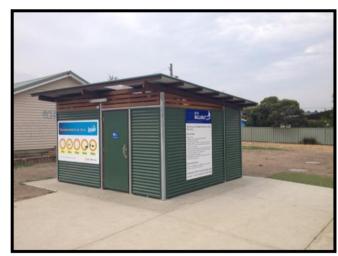

# **Ballarat City Council - Midlands Reserve, Toilet with Store**

- 1D1S (1 Disabled Toilet, 1 Store Room)
- Colour bond roof
- Colour bond clad internal/external
- Timber Roof and Wall Frame
- Rough in and fit off of plumbing
- Design and Engineering to AS 1428
- Supply and Install Toilet-Ware and Architectural Hardware
- Full D&C Service
- GR can provide a wide range of Public amenity buildings