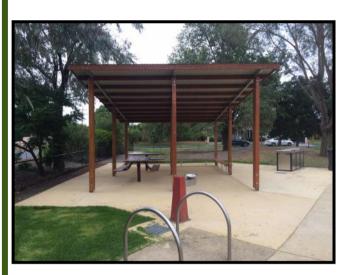

## **Glen Eira City Council - Centenary Park - Custom Shelter**

- Hardwood posts and roof members
- Colour bond Roofing
- Hardwood Bench seats as shown
- Drafting/Engineering
- Installation with slab
- Permits as required
- Good looking practical shelters for Local Parks