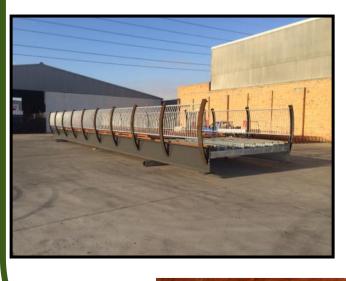

## Marion Bay Council - SA - Sturt River Pedestrian Bridge 18mx4m

- HDG painted I-Beams
- Curved Stanchions with corten steel feature
- Steel bearers and joists
- Modwood decking
- Steel infill panels
- Drafting and engineering
- HDG fixings and brackets
- Supply and Install
- Pre Fabrication and assembly at its best