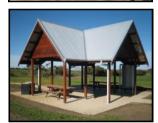

## **Glen Eira City Council - Centenary Park - Custom Shelter**

- Hardwood posts and roof members
- Colour bond Roofing
- Hardwood Bench seats as shown
- Drafting/Engineering
- Installation with slab
- Permits as required
- Good looking practical shelters for Local Parks