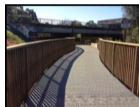

## Marion Bay Council - SA - Sturt River Pedestrian Bridge 18mx4m

- HDG painted I-Beams
- Curved Stanchions with corten steel feature
- Steel bearers and joists
- Modwood decking
- Steel infill panels
- Drafting and engineering
- HDG fixings and brackets
- Supply and Install
- Pre Fabrication and assembly at its best