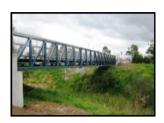

## Marion Bay Council - SA - Sturt River Pedestrian Bridge 18mx4m

- HDG painted I-Beams
- Curved Stanchions with corten steel feature
- Steel bearers and joists
- Modwood decking
- Steel infill panels
- Drafting and engineering
- HDG fixings and brackets
- Supply and Install
- Pre Fabrication and assembly at its best