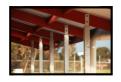

### **Custom Shelter - Buttercross - MDG Landscape Architects**

**GRDC** worked closely with MDG to produce this amazing custom shelter from concept all the way through to completion.

### Another excellent outcome!!!

- HDG steel posts beams & rafters
- Hardwood timber shade battens & perlins -F27KD
- Stained plywood to ceiling
  - Rock gabion walls/seats with rigid gal mesh
- Concrete plinth/seating to gabion
- Onsite labour and tools
- All OH&S allowances
- Building permit