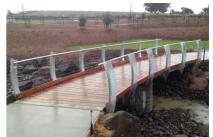

## **Two Curved Footbridges - Chancellor Park - Streetscapes**

These two footbridges (1x7.2m & 1x8.7m) consist of:

- HDG steel brackets and fixings
- HDG 180 UB 22 steel I-beams
- Reinforced concrete abutments
- 190x45 F14 dressed HWD decking & kickers
- Oil/stain finish to timber
- Curved stanchions & stainless steel wiring to handrail