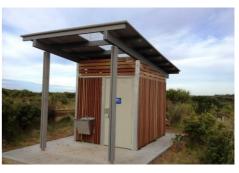

#### Both 1D restrooms consist of:

- Timber clad, HDG steel verandah posts
- Pre cut, pre drilled colourbond roofing iron with polycarbonate
- LOSP treated, factory stained pine roof framing
- LOSP treated wall framing
- Internal cladding Painted plaster board
- External cladding Waterproof ply 12mm clad in 40x40 spotted gum battens
- Hardwood timber decorative screens
- Stainless steel toilet ware
- Installed atop septic tanks

# Two 1D Restrooms - Torquay Golf Course - RACV

Call us today on 1300 733 492 •