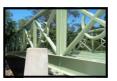

## **Two Curved Footbridges - Chancellor Park - Streetscapes**

These two footbridges (1x7.2m & 1x8.7m) consist of:

- HDG steel brackets and fixings
- HDG 180 UB 22 steel I-beams
- Reinforced concrete abutments
- 190x45 F14 dressed HWD decking & kickers
- Oil/stain finish to timber
- Curved stanchions & stainless steel wiring to handrail