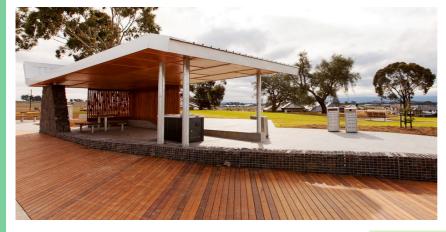

### **Custom Shelter - Buttercross - MDG Landscape Architects**

**GRDC** worked closely with MDG to produce this amazing custom shelter from concept all the way through to completion.

### Another excellent outcome!!!

- HDG steel posts beams & rafters
- Hardwood timber shade battens & perlins -F27KD
- Stained plywood to ceiling
  - Rock gabion walls/seats with rigid gal mesh
- Concrete plinth/seating to gabion
- Onsite labour and tools
- All OH&S allowances
- Building permit