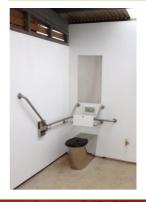

#### Both 1D restrooms consist of:

- Timber clad, HDG steel verandah posts
- Pre cut, pre drilled colourbond roofing iron with polycarbonate
- LOSP treated, factory stained pine roof framing
- LOSP treated wall framing
- Internal cladding Painted plaster board
- External cladding Waterproof ply 12mm clad in 40x40 spotted gum battens
- Hardwood timber decorative screens
- Stainless steel toilet ware
- Installed atop septic tanks

# Two 1D Restrooms - Torquay Golf Course - RACV

Call us today on 1300 733 492 •