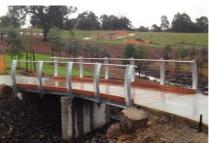

## **Two Curved Footbridges - Chancellor Park - Streetscapes**

These two footbridges (1x7.2m & 1x8.7m) consist of:

- HDG steel brackets and fixings
- HDG 180 UB 22 steel I-beams
- Reinforced concrete abutments
- 190x45 F14 dressed HWD decking & kickers
- Oil/stain finish to timber
- Curved stanchions & stainless steel wiring to handrail