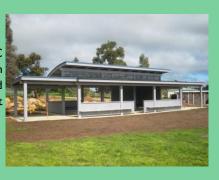

## **Myrniong Recreation Reserve**

This impressive structure was designed and constructed by GRDC and funded by the local community for the Myrniong Recreation Reserve. Featuring treated pine posts and roof framing, colourbond roofing, curved LVL's, windows and ample seating it's a shelter that will be used by the local community for years to come!