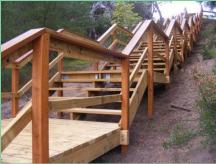

### **Loch Sport Stairs**

Proving the versatility of GRDC's capabilities these stairs were recently designed and installed in Loch Sport in East Gippsland. Made from both LOSP treated pine and hardwood this access structure was designed to 5kpa and stretch 40 metres down a steep embankment giving the Loch Sport locals easier access to the beach.