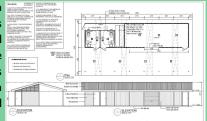

# MILL PARK SECONDARY COLLEGE

**Sports Amenities Building** 

#### Shelter / Restroom - "Shroom"

- Internal & external ShadowClad
- Colourbond roofing
- Steel posts
- Stainless steel toiletware
- Connected to both water tanks and mains
- Motion activated lighting
- Fully engineered

This sports amenities black was designed by GRDC in conjunction with the City of Whittlesea for the Mill Park Secondary College. This facility was designed to cater for the new synthetic sports field located nearby. Comprising of two disabled compliant cubicles, large change room area and lockable store room with roller door for sports equipment, this sports toilet is ideal for both school and recreation reserves. Utilising the two 1800L water tanks and motion activated lighting the amenities block is both water and energy efficient.