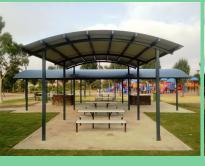

### Curved Roof Shelter, Galaxyland

- HDG galvanised steel posts, roof members. Powdercoated.
- Colourbond roofing
- BA drawings and engineering Certification
- **Building** permit
- Installed to footings and slab
- All plumbing works
- All OH&S allowances