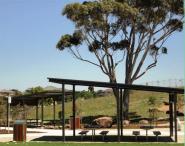

## Two 8m x 4m Steel Skillion Shelters - Isabella Williams Reserve

- Galvanised steel posts, portal frame, fixings &
- Colourbond custom orb roof cladding
- Spotted gum timber shade screens

- Full workshop drawings
- All OH&S Allowances
- **Building Permit**