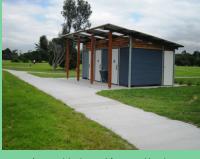

#### 3D Restroom - Apex Park

- Skillion Roof Design
- LOSP treated, factory stained pine roof framing
- Colourbond roofing with ploycarb
- Semi Solid Core Doors
- External cladding mini-orb (with tiles)
- Internal cladding mini orb
- Anti-vandal galvanised fixings and brackets
- All stainless steel toiletware & architectural
- All services roughed in by GR from edge of slab