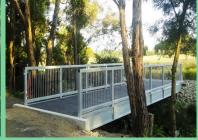

### 12m x 3m I-Beam Footbridge - Dorset Golf Course

- HDG galvanised steel I-Beams
- SHS Bearers 125mm x 100mm
- K-Brace at ends of bridge
- Mass concrete abutments
- Bondeck slab supported by steel bearers
- SHS posts and top rail with steel infill panels
- Designed to the A/S bridge code