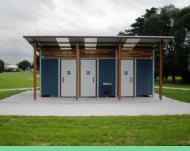

#### 3D Restroom - Apex Park

- Skillion Roof Design
- LOSP treated, factory stained pine roof framing
- Colourbond roofing with ploycarb
- Semi Solid Core Doors
- External cladding mini-orb (with tiles)
- Internal cladding mini orb
- Anti-vandal galvanised fixings and brackets
- All stainless steel toiletware & architectural
- All services roughed in by GR from edge of slab