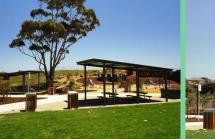

## Two 8m x 4m Steel Skillion Shelters - Isabella Williams Reserve

- Galvanised steel posts, portal frame, fixings &
- Colourbond custom orb roof cladding
- Spotted gum timber shade screens

- Full workshop drawings
- All OH&S Allowances
- **Building Permit**