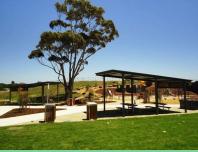

## Two 8m x 4m Steel Skillion Shelters - Isabella Williams Reserve

- Galvanised steel posts, portal frame, fixings &
- Colourbond custom orb roof cladding
- Spotted gum timber shade screens

- Full workshop drawings
- All OH&S Allowances
- **Building Permit**