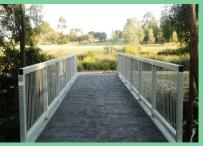

### 12m x 3m I-Beam Footbridge - Dorset Golf Course

- HDG galvanised steel I-Beams
- SHS Bearers 125mm x 100mm
- K-Brace at ends of bridge
- Mass concrete abutments
- Bondeck slab supported by steel bearers
- SHS posts and top rail with steel infill panels
- Designed to the A/S bridge code