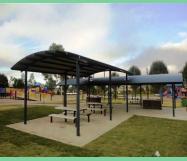

## Two 8m x 4m Steel Skillion Shelters - Isabella Williams Reserve

- Galvanised steel posts, portal frame, fixings &
- Colourbond custom orb roof cladding
- Spotted gum timber shade screens

- Full workshop drawings
- All OH&S Allowances
- **Building Permit**