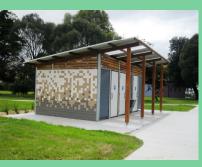

#### 3D Restroom - Apex Park

- Skillion Roof Design
- LOSP treated, factory stained pine roof framing
- Colourbond roofing with ploycarb
- Semi Solid Core Doors
- External cladding mini-orb (with tiles)
- Internal cladding mini orb
- Anti-vandal galvanised fixings and brackets
- All stainless steel toiletware & architectural
- All services roughed in by GR from edge of slab